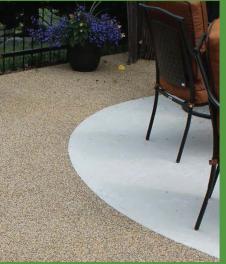

# RESIDENTIAL RUBBER SURFACING

**RUBBER PAVING** 

PATIOS

**POOL DECKS** 

REPLAY Rubber Surfacing can quickly transform the old and cracked concrete, asphalt and stone surfaces around your into a beautiful, durable and safety enhancing surface. Pool decks, patios, walkways, stairs, porches, driveways and garages are perfect applications.