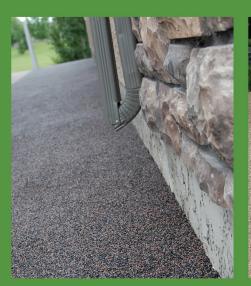

# RESIDENTIAL RUBBER SURFACING

**RUBBER PAVING** 

PATIOS

**POOL DECKS** 

REPLAY Rubber Surfacing can quickly transform the old and cracked concrete, asphalt and stone surfaces around your into a beautiful, durable and safety enhancing surface. Pool decks, patios, walkways, stairs, porches, driveways and garages are perfect applications.